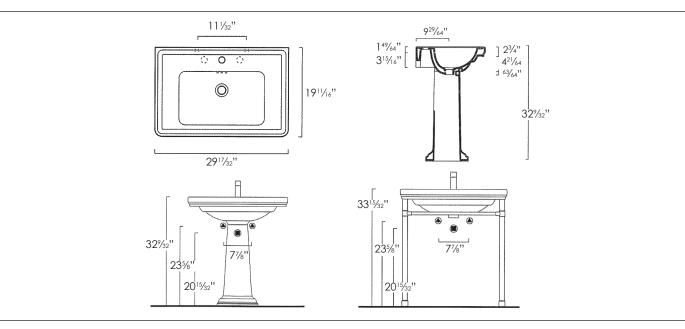

#### OPTIONS

- 5P75CV Front Towel Rail constructed of brass with chrome finish (shown right). L26%"
- 1COCV Pedestal pressure-cast fireclay. W11<sup>13</sup>/<sub>16</sub>" x H25<sup>63</sup>/<sub>64</sub>" Ship Wt: 31 lbs.
- 5ST75CV Floor Structure constructed of brass with chrome finish.
  W25<sup>63</sup>/<sub>64</sub>" x D17<sup>21</sup>/<sub>64</sub>" x H30<sup>45</sup>/<sub>64</sub>" Ship Wt: 17.65 lbs.

**SIZE:** W29<sup>17</sup>/<sub>32</sub>" x D19<sup>11</sup>/<sub>16</sub>" x H9<sup>1</sup>/<sub>16</sub>"