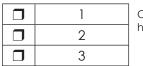

## To Be Specified: Faucet Hole Drillings

#### Faucet Holes

Circle location of faucet hole(s) drilling below