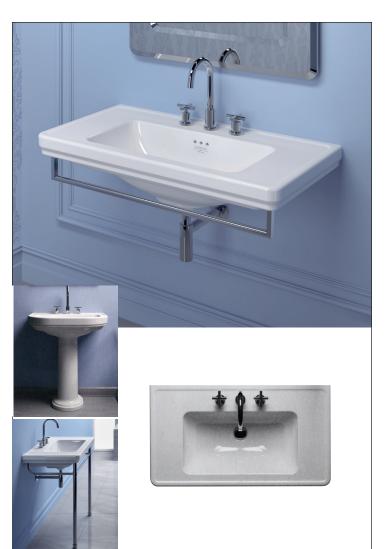

# CANOVA ROYAL 75 WASHBASIN 175CV

#### FEATURES

- Single washbasin made of pressure-cast fireclay.
- Cata-glaze, lifetime treatment. A total bacteria-proof barrier.
- Install wall-hung, on base cabinet, on special metal structure or on pedestal.
- 1 up to 3 faucet holes. Must specify number of holes and hole position.

#### OPTIONS

- 5P75CV Front Towel Rail constructed of brass with chrome finish (shown right). L26%"
- 1COCV Pedestal pressure-cast fireclay. W11<sup>13</sup>/<sub>16</sub>" x H25<sup>63</sup>/<sub>64</sub>" Ship Wt: 31 lbs.
- 5ST75CV Floor Structure constructed of brass with chrome finish.
  W25<sup>63</sup>/<sub>64</sub>" x D17<sup>21</sup>/<sub>64</sub>" x H30<sup>45</sup>/<sub>64</sub>" Ship Wt: 17.65 lbs.