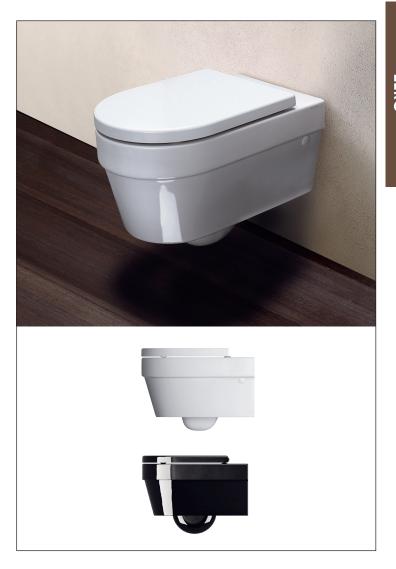

## **FEATURES**

- One-piece toilet made of pressure-cast fireclay. Less seat.
- Cata-glaze, lifetime treatment. A total bacteria-proof barrier.
- Install wall-hung.
- 1.2 gallons (4.5 liters) per flush.

|  | Model No. | Color |
|--|-----------|-------|
|  | 1VS5500   | White |
|  | 1VS55NE   | Black |