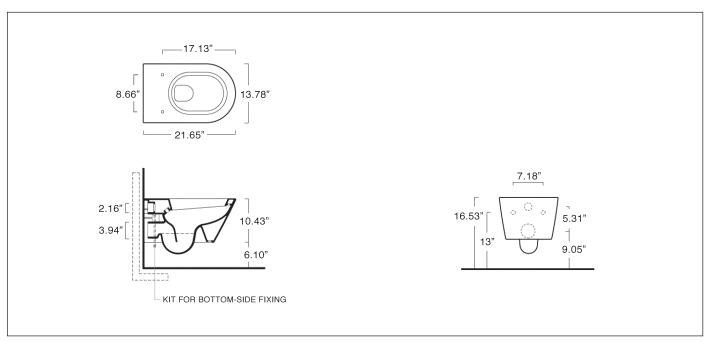

## **OPTIONS**

- 5SCST Resin Seat (white only)
- 5SCSTF Soft-close Resin Seat
- 5SCSTP Soft-close Plus Resin Seat (white only)

**SIZE:** W13.78" x L21.65" x H16.5"

SHIP WEIGHT: 42 lbs.

To Be Specified: Color