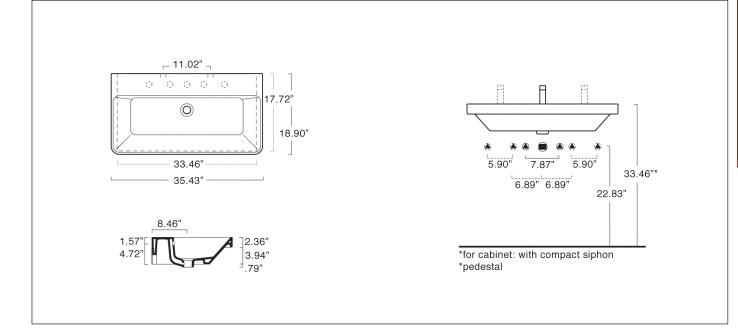

## **OPTIONS**

- 5P90PR Front Towel Rail constructed of aluminum with chrome finish (shown right).
- 1COPR Pedestal pressure-cast fireclay. W7.87" x H27.56"

**SIZE:** W35.43" x D18.9" x H7.09"

SHIP WEIGHT: 48.5 lbs.