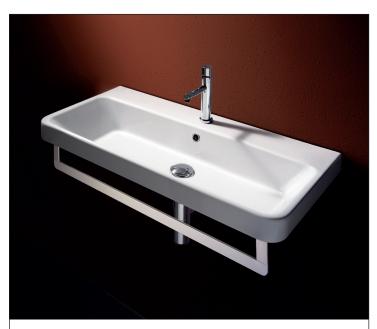

## PROIEZIONI 90 X 48 WASHBASIN 190PR48

## FEATURES

- Single washbasin made of pressure-cast fireclay.
- Cata-glaze, lifetime treatment. A total bacteria-proof barrier.
- Install wall-hung, semi-inset, sit-on or on pedestal.
- 0 or up to 5 faucet holes. Must specify number of holes and hole position.

## **OPTIONS**

- 5P90PR Front Towel Rail constructed of aluminum with chrome finish (shown right).
- 1COPR Pedestal pressure-cast fireclay. W7.87" x H27.56"

**SIZE:** W35.43" x D18.9" x H7.09"

SHIP WEIGHT: 48.5 lbs.