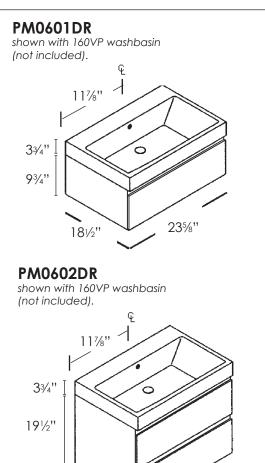

## **Specified Model**

| Model No. | Size<br>W x D x H                                                                                     | <b>*Ship Wt.</b><br>(Ibs.) |
|-----------|-------------------------------------------------------------------------------------------------------|----------------------------|
| PM0601DR  | 23 <sup>5</sup> / <sub>8</sub> " x 18 <sup>1</sup> / <sub>2</sub> " x 9 <sup>3</sup> / <sub>4</sub> " | 65                         |
| PM0602DR  | 235/8" x 181/2" x 191/2"                                                                              | 129                        |