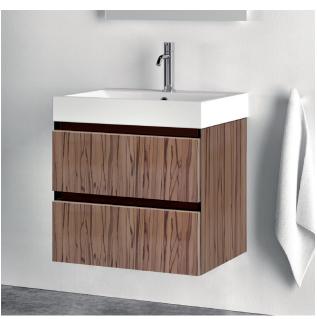

Shown PM0602DR-V06 Wood Veneer finish with optional 160VP00 washbasin

181/2"

235/8''