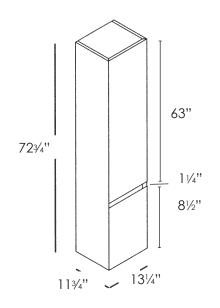

# Specified Model

| Model No. | No. of<br>Doors | Door<br>Opens | Size<br>W x D x H | *Ship Wt.<br>(lbs.) |
|-----------|-----------------|---------------|-------------------|---------------------|
| PM0352DOR | 2               | Right         | 13¼" x 11¾"       | 116                 |
| PM0352DOL | 2               | Left          | x 72¾''           |                     |

## PM0352DOR PM0352DOL